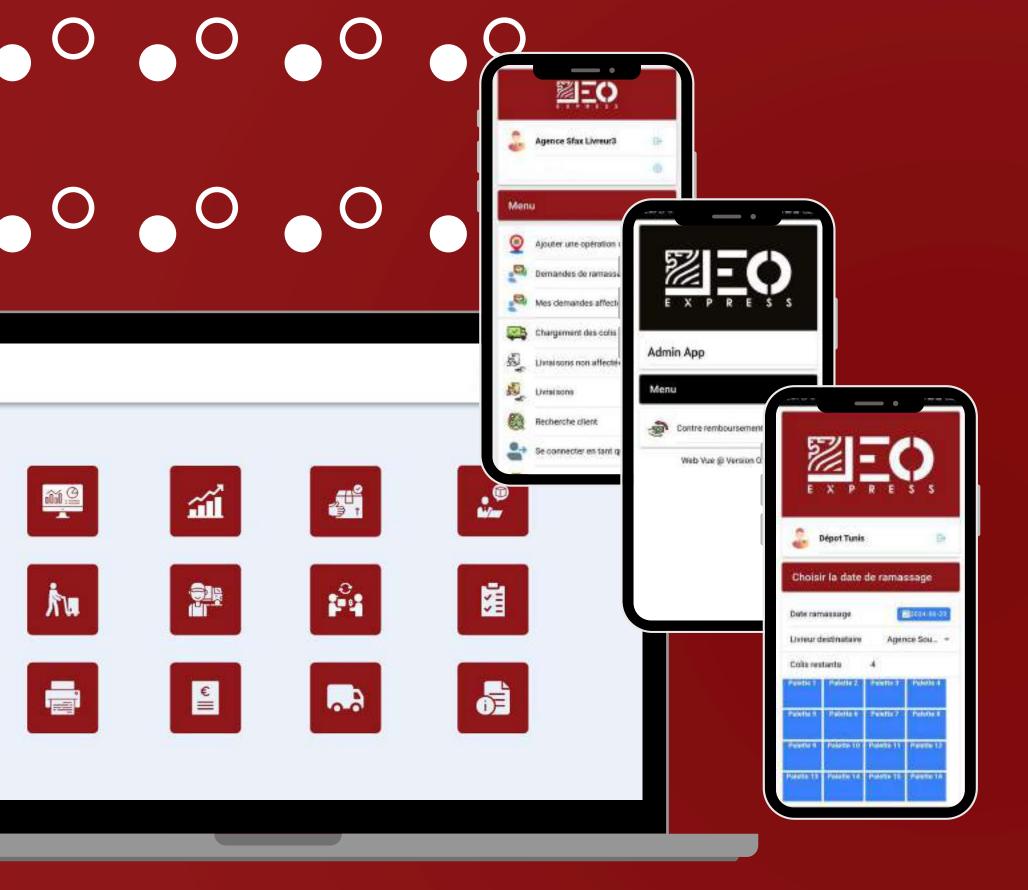

### MOBILE & WEB APP

#### **LEO EXPRESS**

A cargo app that revolutionizes the way you manage your shipments. Our app offers a seamless interface for booking, tracking, and managing cargo in real-time. It simplifies scheduling pick-ups, monitoring delivery status, and receiving instant notifications. Designed for both businesses and individuals, our app provides secure and efficient logistics solutions.