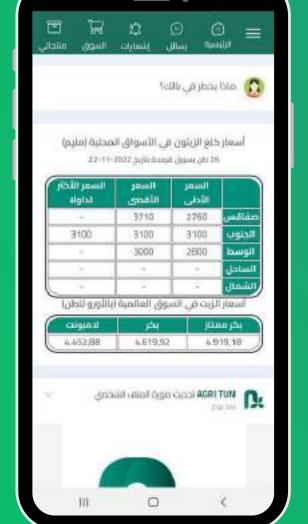

### **AGRITUN**

A web/mobile application designed to optimize olive harvesting during infestation periods. It includes modules for parcel management, harvest coordination, team organization, olive transportation to the mill, oil mill management, sales, purchasing, and comprehensive statistics.