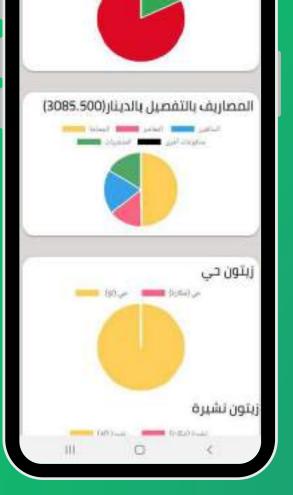

### **AGRITUN**

A web/mobile application designed to optimize olive harvesting during infestation periods. It includes modules for parcel management, harvest coordination, team organization, olive transportation to the mill, oil mill management, sales, purchasing, and comprehensive statistics.