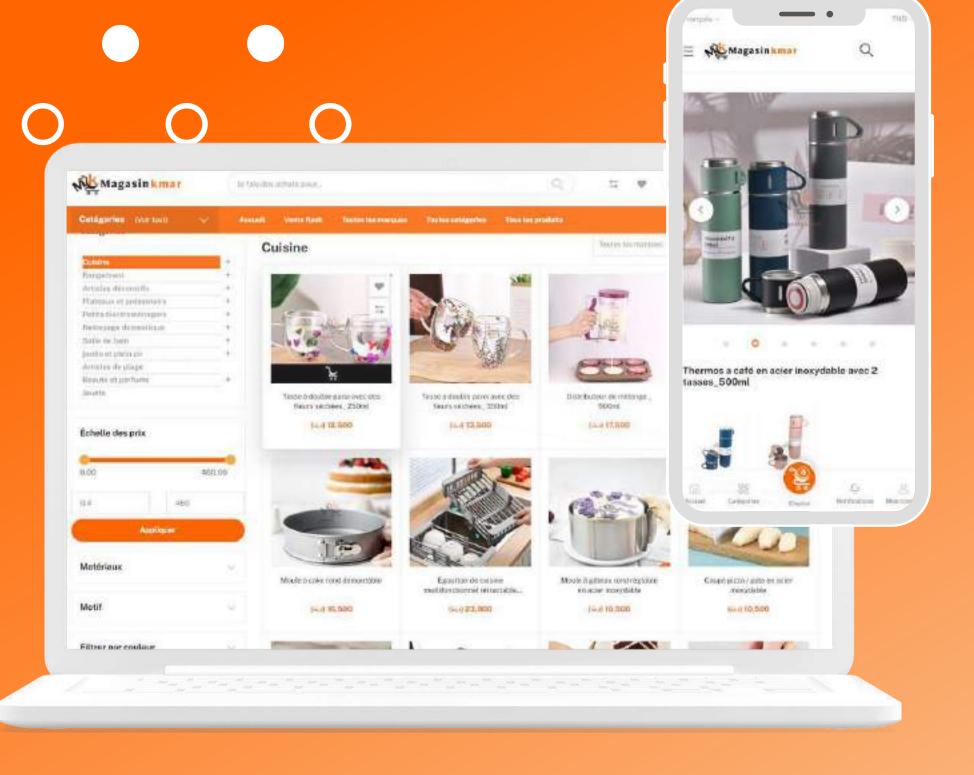

#### **MAGASIN KMAR**

A mobile application simplifies the process for users seeking to locate the nearest agency for newspaper advertisement placement. Rather than visiting a physical agency, users can conveniently download the application from the Play Store, compose their advertisement, and complete the payment process from the comfort of their home or workplace.