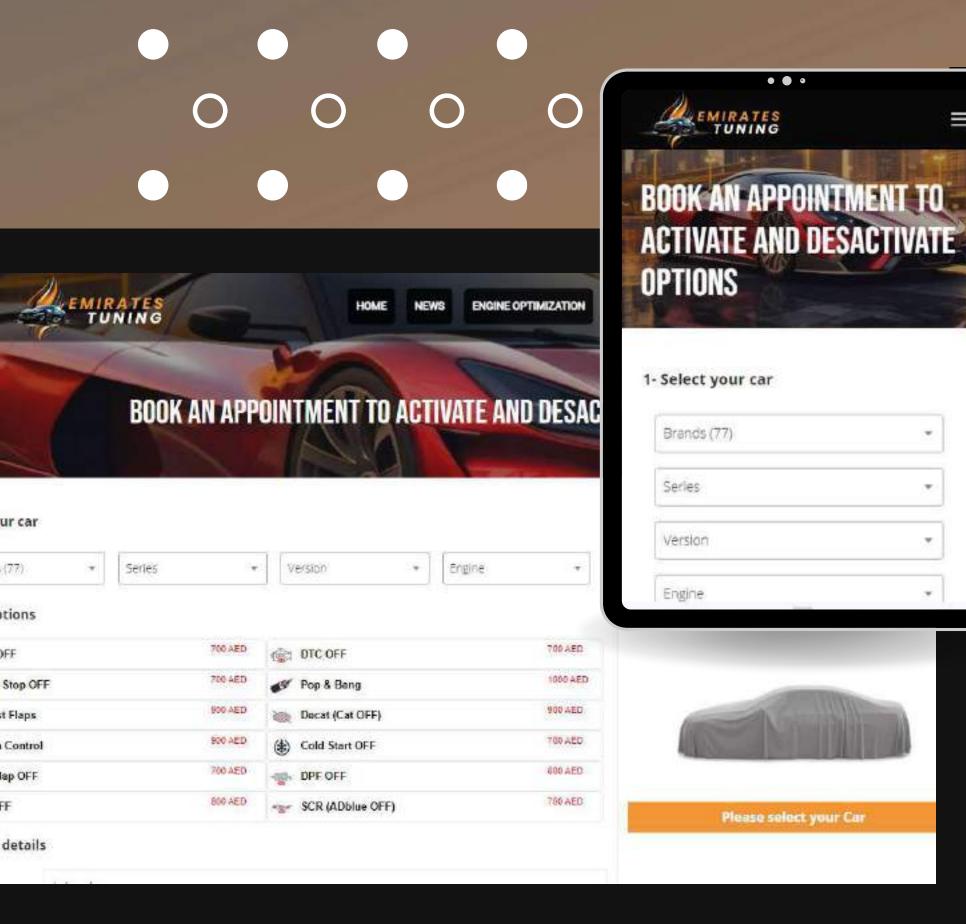

#### **EMIRATES TUNNING**

A mobile app that specializes in ECU remapping services for both professionals and individuals. It offers seamless scheduling for tuning appointments across stages 1, 2, and 3, as well as easy option activation or deactivation. With a dedicated team to support all any tuning needs, we ensure a smooth and efficient process. We provide high-quality ECU remapping files for both gasoline and diesel engines, tailored for professionals.