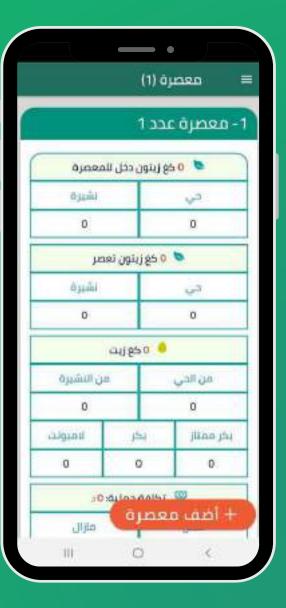

### **AGRITUN**

A web/mobile application designed to optimize olive harvesting during infestation periods. It includes modules for parcel management, harvest coordination, team organization, olive transportation to the mill, oil mill management, sales, purchasing, and comprehensive statistics.