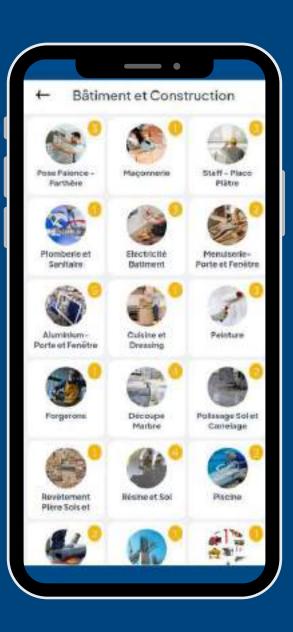

#### **PROLINK**

A mobile application home service provider allows users to easily find professionals near them using geolocation, view detailed profiles, rate providers after each service, and communicate directly with providers through an integrated messaging system