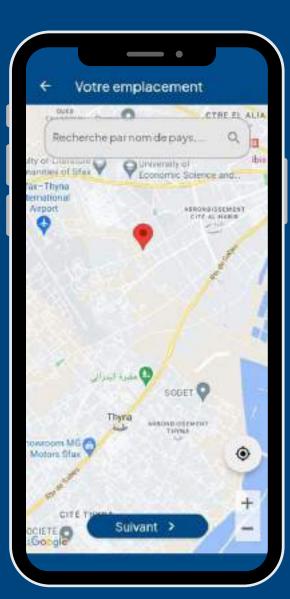

#### **PROLINK**

A mobile application home service provider allows users to easily find professionals near them using geolocation, view detailed profiles, rate providers after each service, and communicate directly with providers through an integrated messaging system