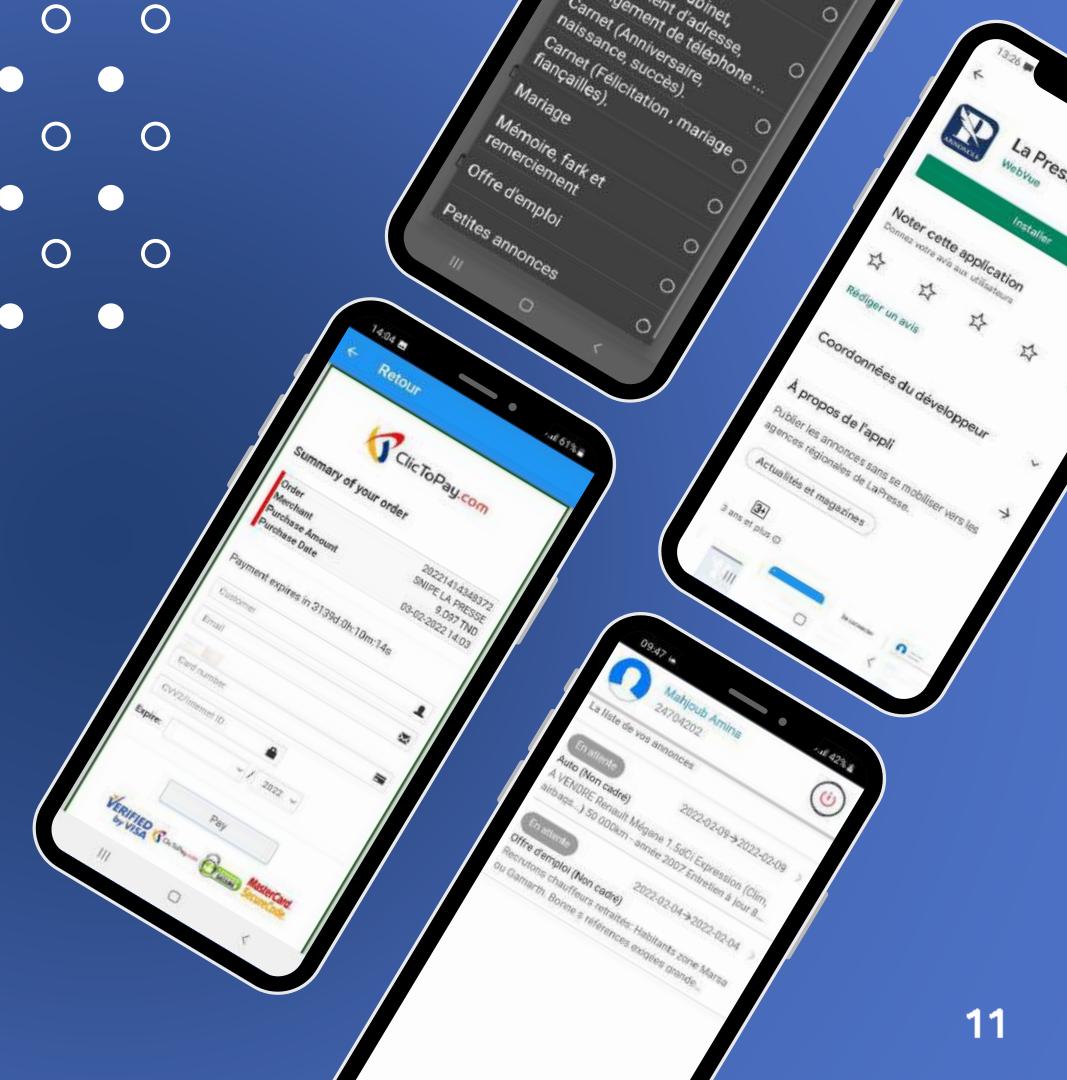

### LA PRESSE ANNONCE

A mobile application simplifies the process for users seeking to locate the nearest agency for newspaper advertisement placement. Rather than visiting a physical agency, users can conveniently download the application from the Play Store, compose their advertisement, and complete the payment process from the comfort of their home or workplace.