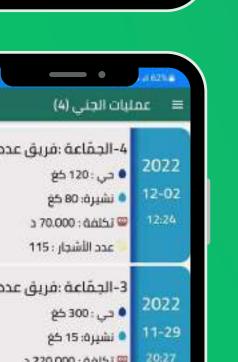

### **AGRITUN**

A web/mobile application designed to optimize olive harvesting during infestation periods. It includes modules for parcel management, harvest coordination, team organization, olive transportation to the mill, oil mill management, sales, purchasing, and comprehensive statistics.