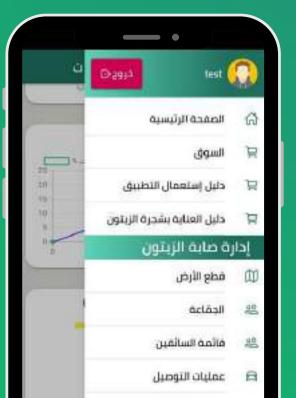

### **AGRITUN**

A web/mobile application designed to optimize olive harvesting during infestation periods. It includes modules for parcel management, harvest coordination, team organization, olive transportation to the mill, oil mill management, sales, purchasing, and comprehensive statistics.